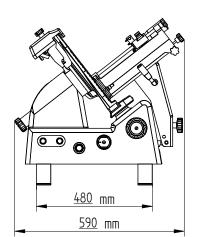

# **Key Information:**

External dimensions, Width: 760 mm
External dimensions, Depth: 530 mm
External dimensions, Height: 550 mm
Net weight (kg): 40