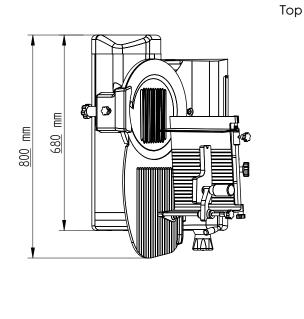

# **Key Information:**

External dimensions, Width: 760 mm
External dimensions, Depth: 530 mm
External dimensions, Height: 550 mm
Net weight (kg): 40